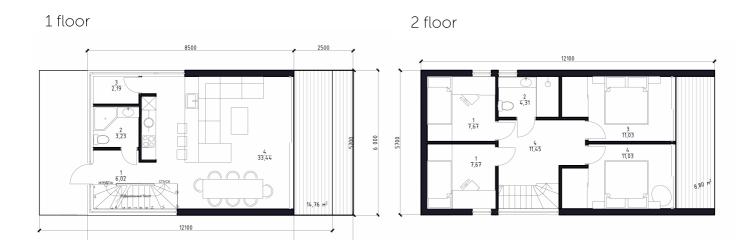

## House Neo Hit

8500

|         | Total area:       | 135 m²            |
|---------|-------------------|-------------------|
|         | Warm area:        | 111 m²            |
| Warm g  | round floor area: | 51 m²             |
| Warm se | econd floor area: | 60 m <sup>2</sup> |
|         | Area of terraces: | 24 m <sup>2</sup> |
|         |                   |                   |