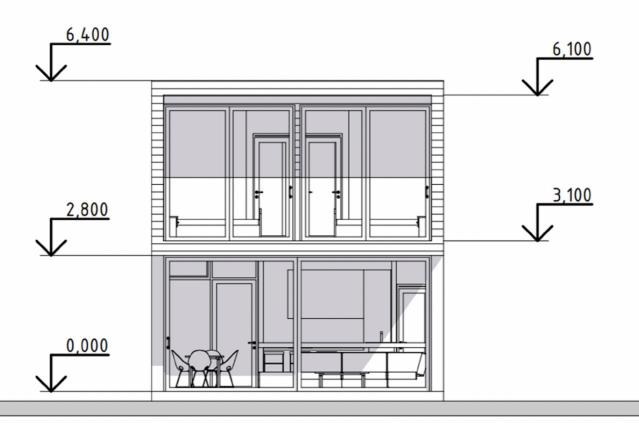

## House Neo Hit

8500

|         | Total area:       | 135 m²            |
|---------|-------------------|-------------------|
|         | Warm area:        | 111 m²            |
| Warm g  | round floor area: | 51 m²             |
| Warm se | econd floor area: | 60 m <sup>2</sup> |
|         | Area of terraces: | 24 m <sup>2</sup> |
|         |                   |                   |