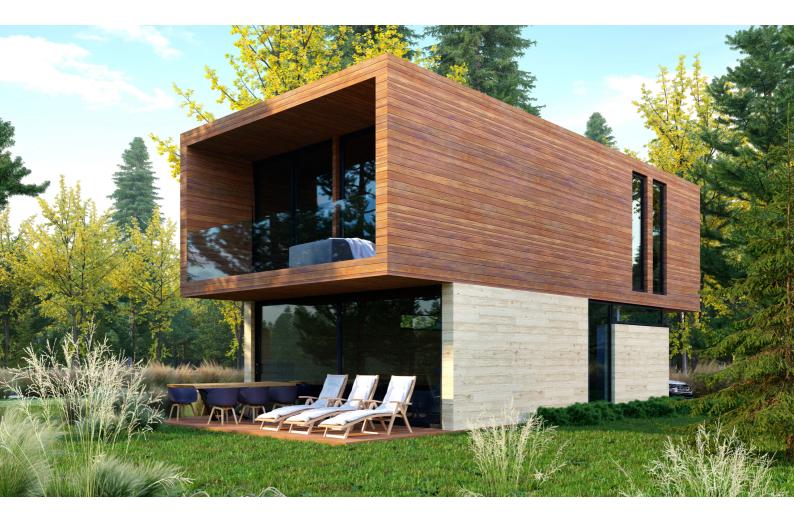

## House Neo Hit

8500

|         | Total area:       | 135 m²            |
|---------|-------------------|-------------------|
|         | Warm area:        | 111 m²            |
| Warm g  | round floor area: | 51 m²             |
| Warm se | econd floor area: | 60 m <sup>2</sup> |
|         | Area of terraces: | 24 m <sup>2</sup> |
|         |                   |                   |